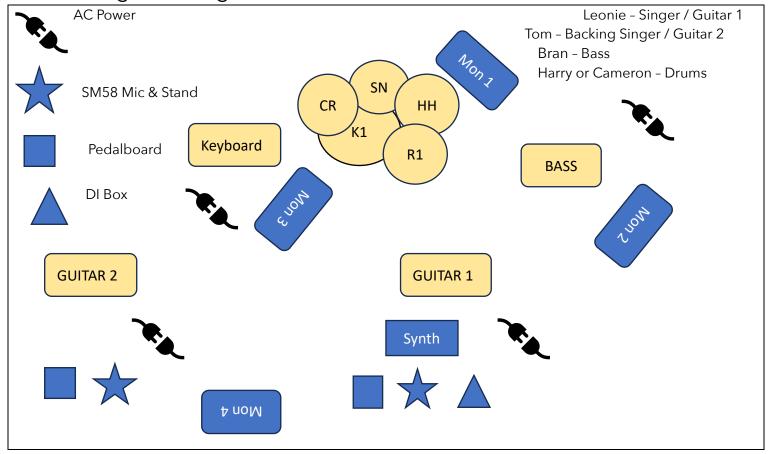

## Backline (what we require from the venue) as a full band

- PA system
- Power / Plugs
- 2x SM58 Microphone for Vocals & 2x Mic Stands
- Potential: DI boxes
- 3x Microphones for Amps (2x Guitar, 1x Bass)
- Drum Kit (without breakables) & Mics for drum kit
- 3 4 Monitors on stage
- XLR cables

Diagram / Stage Plot / full band Leonian Dream 2024